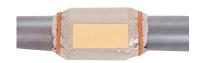

## Ideal for Acid / Caustic / El15 Oil and Diesel mist prevention

The PTFE shield is manufactured from 3 layers of Teflon coated fibreglass, with an additional thick Teflon central scrim for added strength. All stitching is 100% Teflon coated fibreglass thread.

The easy to fit, lock tight, fastening system comprises a Velcro strip coupled with a braided 100% Teflon coated fibreglass draw string. When tightened, the fabric is drawn over the flange bolts toward the pipe wall thus eliminating a lateral spray out.