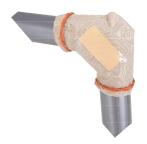

## Ideal for Acid / Caustic / El15 Oil and Diesel mist prevention

The PTFE shield is manufactured from 3 layers of Teflon coated fibreglass, with an additional thick Teflon central scrim for added strength. All stitching is 100% Teflon coated fibreglass thread.

The easy to fit, lock tight, fastening system comprises a Velcro strip coupled with a braided 100% Teflon coated fibreglass draw string. When tightened, the fabric is drawn over the flange bolts toward the pipe wall thus eliminating a lateral spray out.