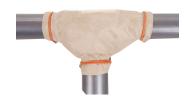

## Ideal for Acid / Caustic / El15 Oil and Diesel mist prevention

The PTFE shield is manufactured from 3 layers of Teflon coated fibreglass, with an additional thick Teflon central scrim for added strength. All stitching is 100% Teflon coated fibreglass thread.

The easy to fit, lock tight, fastening system comprises a Velcro strip coupled with a braided 100% Teflon coated fibreglass draw string. When tightened, the fabric is drawn over the flange bolts toward the pipe wall thus eliminating a lateral spray out.