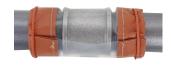

## Ideal for Acid / Caustic / EI15 Oil and Diesel mist prevention

The PTFE-Clear shield is manufactured from Teflon coated fibreglass, with wide central band of clear Teflon (ECTFE). This permits visual inspection of the expansion joint. Stitching is Teflon coated glass thread.

The easy to fit, lock tight, fastening system comprises a Velcro strip coupled with a braided 100% Teflon coated fibreglass draw string. When tightened the fabric is drawn over the flange bolts toward the pipe wall thus eliminating a lateral spray out. For a detailed quotation please confirm dimensions below.