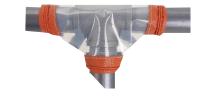

## Ideal for Acid / Caustic / EI15 Oil and Diesel mist prevention

The PTFE-Clear shield is manufactured from Teflon coated fibreglass, with wide central band of clear Teflon (ECTFE). This permits visual inspection of the expansion joint. Stitching is Teflon coated glass thread.

The easy to fit, lock tight, fastening system comprises a Velcro strip coupled with a braided 100% Teflon coated fibreglass draw string. When tightened the fabric is drawn over the flange bolts toward the pipe wall thus eliminating a lateral spray out. For a detailed quotation please confirm dimensions below.