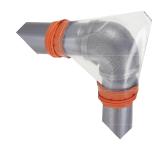

## Ideal for Acid / Caustic / EI15 Oil and Diesel mist prevention

The PTFE-Clear shield is manufactured from Teflon coated fibreglass, with wide central band of clear Teflon (ECTFE). This permits visual inspection of the expansion joint. Stitching is Teflon coated glass thread.

The easy to fit, lock tight, fastening system comprises a Velcro strip coupled with a braided 100% Teflon coated fibreglass draw string. When tightened the fabric is drawn over the flange bolts toward the pipe wall thus eliminating a lateral spray out. For a detailed quotation please confirm dimensions below.