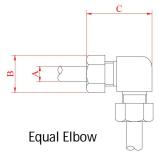

### **Specification**

Material / Stitching : PTFE + ECTFE clear

Draw strings : PTFE

Max. Temperature : 150 Deg C

Flange Ratings : ANSI / DIN / BS

Couplings & Threaded valves