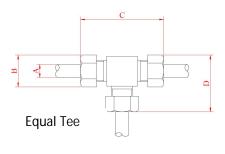

### **Specification**

Material / Stitching : PTFE + ECTFE clear

Draw strings : PTFE

Max. Temperature : 150 Deg C

Flange Ratings : ANSI / DIN / BS

Couplings & Threaded valves